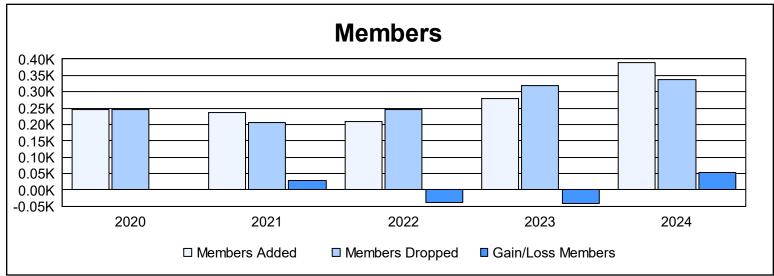

District 354 G

As of June 2024 Cumulative

| Year      | New<br>Clubs | Dropped<br>Clubs | Gain/<br>Loss<br>Clubs | New<br>Members | Charter<br>Members | Reinstate<br>Members | Transfer<br>Members | Total<br>Member<br>Added | Total<br>Members<br>Dropped | Gain/<br>Loss<br>Members |
|-----------|--------------|------------------|------------------------|----------------|--------------------|----------------------|---------------------|--------------------------|-----------------------------|--------------------------|
| 2019-2020 | 0            | 1                | -1                     | 233            | 3                  | 10                   | 1                   | 247                      | 245                         | 2                        |
| 2020-2021 | 1            | 0                | 1                      | 193            | 36                 | 6                    | 0                   | 235                      | 205                         | 30                       |
| 2021-2022 | 0            | 0                | 0                      | 198            | 2                  | 8                    | 0                   | 208                      | 246                         | -38                      |
| 2022-2023 | 1            | 0                | 1                      | 211            | 53                 | 14                   | 1                   | 279                      | 319                         | -40                      |
| 2023-2024 | 3            | 0                | 3                      | 262            | 105                | 20                   | 1                   | 388                      | 336                         | 52                       |
| Average   | 1            | 0                | 1                      | 219            | 40                 | 12                   | 1                   | 271                      | 270                         | 1                        |