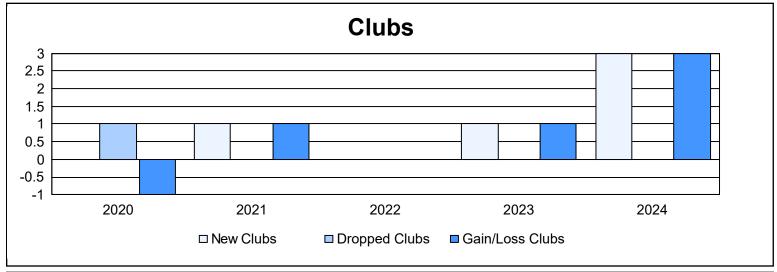

District 354 G

As of June 2024 Cumulative

| Year      | New<br>Clubs | Dropped<br>Clubs | Gain/<br>Loss<br>Clubs | New<br>Members | Charter<br>Members | Reinstate<br>Members | Transfer<br>Members | Total<br>Member<br>Added | Total<br>Members<br>Dropped | Gain/<br>Loss<br>Members |
|-----------|--------------|------------------|------------------------|----------------|--------------------|----------------------|---------------------|--------------------------|-----------------------------|--------------------------|
| 2019-2020 | 0            | 1                | -1                     | 233            | 3                  | 10                   | 1                   | 247                      | 245                         | 2                        |
| 2020-2021 | 1            | 0                | 1                      | 193            | 36                 | 6                    | 0                   | 235                      | 205                         | 30                       |
| 2021-2022 | 0            | 0                | 0                      | 198            | 2                  | 8                    | 0                   | 208                      | 246                         | -38                      |
| 2022-2023 | 1            | 0                | 1                      | 211            | 53                 | 14                   | 1                   | 279                      | 319                         | -40                      |
| 2023-2024 | 3            | 0                | 3                      | 262            | 105                | 20                   | 1                   | 388                      | 336                         | 52                       |
| Average   | 1            | 0                | 1                      | 219            | 40                 | 12                   | 1                   | 271                      | 270                         | 1                        |