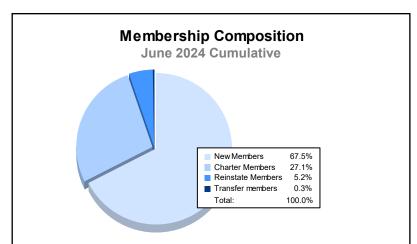

District 354 G

As of June 2024 Cumulative

| Year      | New<br>Clubs | Dropped<br>Clubs | Gain/<br>Loss<br>Clubs | New<br>Members | Charter<br>Members | Reinstate<br>Members | Transfer<br>Members | Total<br>Member<br>Added | Total<br>Members<br>Dropped | Gain/<br>Loss<br>Members |
|-----------|--------------|------------------|------------------------|----------------|--------------------|----------------------|---------------------|--------------------------|-----------------------------|--------------------------|
| 2019-2020 | 0            | 1                | -1                     | 233            | 3                  | 10                   | 1                   | 247                      | 245                         | 2                        |
| 2020-2021 | 1            | 0                | 1                      | 193            | 36                 | 6                    | 0                   | 235                      | 205                         | 30                       |
| 2021-2022 | 0            | 0                | 0                      | 198            | 2                  | 8                    | 0                   | 208                      | 246                         | -38                      |
| 2022-2023 | 1            | 0                | 1                      | 211            | 53                 | 14                   | 1                   | 279                      | 319                         | -40                      |
| 2023-2024 | 3            | 0                | 3                      | 262            | 105                | 20                   | 1                   | 388                      | 336                         | 52                       |
| Average   | 1            | 0                | 1                      | 219            | 40                 | 12                   | 1                   | 271                      | 270                         | 1                        |